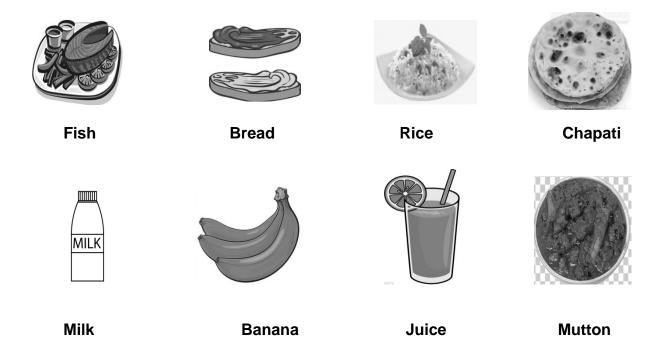

## **AZAAN INTERNATIONAL SCHOOL**

| Grade - I                                          | <b>Activity Sheet-VI</b>                                                                                             | Su              | bject-E.V.S |  |  |  |  |  |
|----------------------------------------------------|----------------------------------------------------------------------------------------------------------------------|-----------------|-------------|--|--|--|--|--|
| Name:                                              |                                                                                                                      | Class           | : Sec:      |  |  |  |  |  |
| LESSON NO: 6. THE FOOD I EAT                       |                                                                                                                      |                 |             |  |  |  |  |  |
| I. Healthy or no                                   | t healthy?                                                                                                           |                 |             |  |  |  |  |  |
|                                                    | Identify the food in the pictures below. Write down 'Healthy' for healthy food and 'Not Healthy' for unhealthy food. |                 |             |  |  |  |  |  |
|                                                    |                                                                                                                      |                 |             |  |  |  |  |  |
|                                                    |                                                                                                                      |                 |             |  |  |  |  |  |
|                                                    |                                                                                                                      | Coulon a series |             |  |  |  |  |  |
|                                                    |                                                                                                                      |                 |             |  |  |  |  |  |
| MILK O Buston con                                  |                                                                                                                      |                 |             |  |  |  |  |  |
| II. What do you have for breakfast/ lunch/ dinner? |                                                                                                                      |                 |             |  |  |  |  |  |
| Look at the food items and fill in the columns.    |                                                                                                                      |                 |             |  |  |  |  |  |
|                                                    |                                                                                                                      |                 |             |  |  |  |  |  |