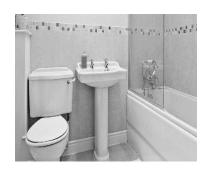

## III. Identify the pictures given below and write the names of the rooms by choosing it from the help box.

Kitchen Bedroom Dining room
Study room Living room Bathroom

IV. Write few lines to describe the given picture of a house.