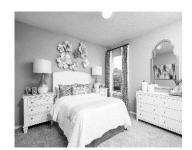

## III. Identify the pictures given below and write the names of the rooms by choosing it from the help box.

Kitchen Bedroom Dining room
Study room Living room Bathroom

IV. Write few lines to describe the given picture of a house.